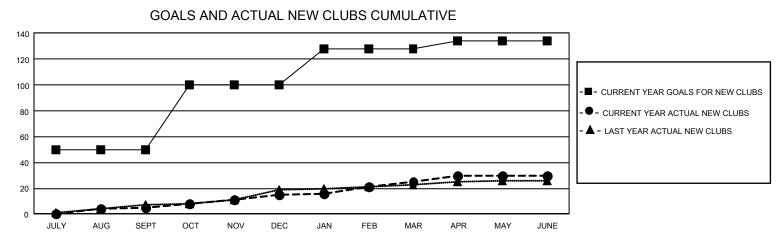

## GAT MONTHLY MEMBERSHIP PROGRESS REPORT

GMT Constitutional Area 5 - K, Group K

REPORT DOES NOT INCLUDE CLUBS IN UNDISTRICTED AREAS.

| Clubs                 |               |           |               | Members               |                         |                         |                                                    |
|-----------------------|---------------|-----------|---------------|-----------------------|-------------------------|-------------------------|----------------------------------------------------|
| RESULTS FOR 2021-2022 |               |           |               | RESULTS FOR 2021-2022 |                         |                         |                                                    |
| QUARTER               | NEW CLUB GOAL | NEW CLUBS | DROPPED CLUBS |                       | MBER GROWTH NET<br>GOAL | MEMBER GROWTH<br>ACTUAL | DROPPED MEMBERS<br>ACTUAL (including<br>transfers) |
| JULY/AUG/SEPT         | - 150         | 5         | 15            | JULY/AUG/SEPT         | 900                     | 964                     | 999                                                |
| OCT/NOV/DEC           | 150           | 10        | 6             | OCT/NOV/DEC           | 910                     | 919                     | 1,091                                              |
| JAN/FEB/MAR           | 84            | 10        | 0             | JAN/FEB/MAR           | 825                     | 901                     | 241                                                |
| APR/MAY/JUNE          | 18            | 5         | 13            | APR/MAY/JUNE          | 750                     | 961                     | 1,989                                              |