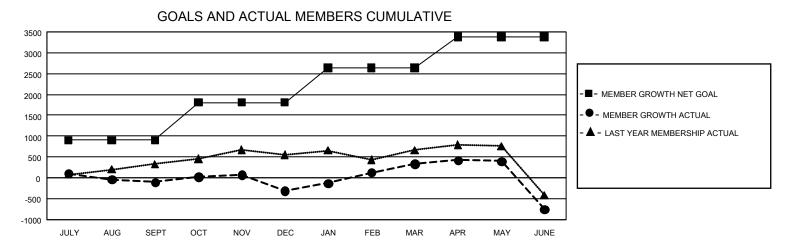

## GAT MONTHLY MEMBERSHIP PROGRESS REPORT

GMT Constitutional Area 5 - K, Group K

REPORT DOES NOT INCLUDE CLUBS IN UNDISTRICTED AREAS.

| Clubs                 |               |           |               | Members               |                         |                         |                                                    |
|-----------------------|---------------|-----------|---------------|-----------------------|-------------------------|-------------------------|----------------------------------------------------|
| RESULTS FOR 2021-2022 |               |           |               | RESULTS FOR 2021-2022 |                         |                         |                                                    |
| QUARTER               | NEW CLUB GOAL | NEW CLUBS | DROPPED CLUBS |                       | MBER GROWTH NET<br>GOAL | MEMBER GROWTH<br>ACTUAL | DROPPED MEMBERS<br>ACTUAL (including<br>transfers) |
| JULY/AUG/SEPT         | - 150         | 5         | 15            | JULY/AUG/SEPT         | 900                     | 964                     | 999                                                |
| OCT/NOV/DEC           | 150           | 10        | 6             | OCT/NOV/DEC           | 910                     | 919                     | 1,091                                              |
| JAN/FEB/MAR           | 84            | 10        | 0             | JAN/FEB/MAR           | 825                     | 901                     | 241                                                |
| APR/MAY/JUNE          | 18            | 5         | 13            | APR/MAY/JUNE          | 750                     | 961                     | 1,989                                              |